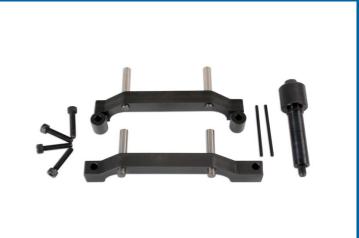

## **Engine Timing Chain Kit - for Jeep**

This kit has been designed for the Jeep 3.0 litre V6 diesel engine found in the late model (2011 on) Jeep Grand Cherokee. The Laser 6299 provides all the cam and crankshaft locking tools required for the timing chain replacement.

## **Additional Information**

- Application: Jeep Grand Cherokee 3.0 V6 CRD 2011-13 with engine codes EXF VM23D and Jeep Grand Cherokee 3.0D Multijet 2011-15 with engine code EXF VM44D.
- Equivalent to OEM VM10359A, VM10338-1, VM10338-2 and VM10339.
- Provides all the cam and crankshaft locking tools required for chain replacement.
- Made in Sheffield.
- Packed in a metal case in eva foam.