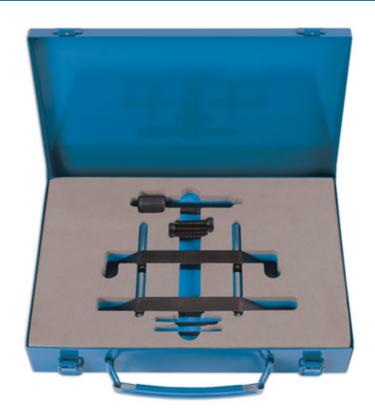

## **Engine Timing Chain Kit - for Jeep**

This kit has been designed for the Jeep 3.0 litre V6 diesel engine found in the late model (2011 on) Jeep Grand Cherokee. The Laser 6299 provides all the cam and crankshaft locking tools required for the timing chain replacement.

## **Additional Information**

- Application: Jeep Grand Cherokee 3.0 V6 CRD 2011-13 with engine codes EXF VM23D and Jeep Grand Cherokee 3.0D Multijet 2011-15 with engine code EXF VM44D.
- Equivalent to OEM VM10359A, VM10338-1, VM10338-2 and VM10339.
- Provides all the cam and crankshaft locking tools required for chain replacement.
- Made in Sheffield.
- Packed in a metal case in eva foam.